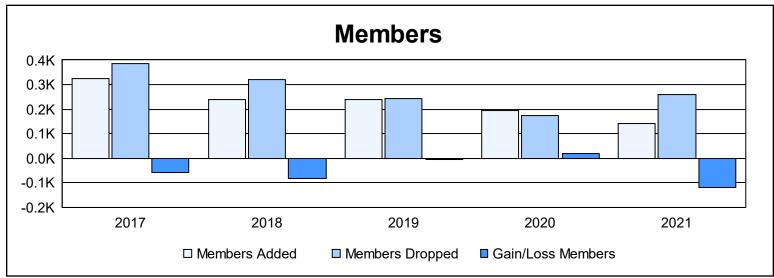

District 2 S1

As of June 2021 Cumulative

| Year      | New<br>Clubs | Dropped<br>Clubs | Gain/<br>Loss<br>Clubs | New<br>Members | Charter<br>Members | Reinstate<br>Members | Transfer<br>Members | Total<br>Member<br>Added | Total<br>Members<br>Dropped | Gain/<br>Loss<br>Members |
|-----------|--------------|------------------|------------------------|----------------|--------------------|----------------------|---------------------|--------------------------|-----------------------------|--------------------------|
| 2016-2017 | 2            | 4                | -2                     | 216            | 81                 | 14                   | 13                  | 324                      | 384                         | -60                      |
| 2017-2018 | 0            | 3                | -3                     | 193            | 20                 | 8                    | 16                  | 237                      | 319                         | -82                      |
| 2018-2019 | 1            | 3                | -2                     | 172            | 54                 | 4                    | 9                   | 239                      | 244                         | -5                       |
| 2019-2020 | 1            | 0                | 1                      | 159            | 23                 | 8                    | 3                   | 193                      | 173                         | 20                       |
| 2020-2021 | 0            | 1                | -1                     | 122            | 7                  | 8                    | 6                   | 143                      | 261                         | -118                     |
| Average   | 1            | 2                | -1                     | 172            | 37                 | 8                    | 9                   | 227                      | 276                         | -49                      |