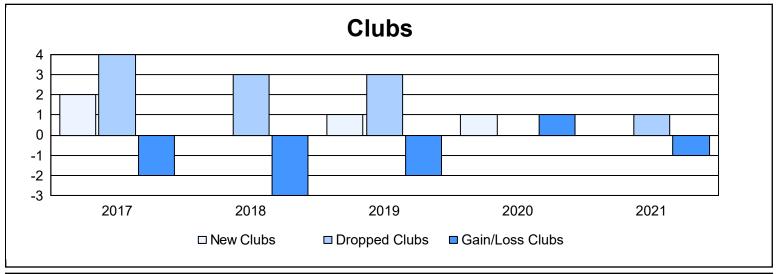

District 2 S1

As of June 2021 Cumulative

| Year      | New<br>Clubs | Dropped<br>Clubs | Gain/<br>Loss<br>Clubs | New<br>Members | Charter<br>Members | Reinstate<br>Members | Transfer<br>Members | Total<br>Member<br>Added | Total<br>Members<br>Dropped | Gain/<br>Loss<br>Members |
|-----------|--------------|------------------|------------------------|----------------|--------------------|----------------------|---------------------|--------------------------|-----------------------------|--------------------------|
| 2016-2017 | 2            | 4                | -2                     | 216            | 81                 | 14                   | 13                  | 324                      | 384                         | -60                      |
| 2017-2018 | 0            | 3                | -3                     | 193            | 20                 | 8                    | 16                  | 237                      | 319                         | -82                      |
| 2018-2019 | 1            | 3                | -2                     | 172            | 54                 | 4                    | 9                   | 239                      | 244                         | -5                       |
| 2019-2020 | 1            | 0                | 1                      | 159            | 23                 | 8                    | 3                   | 193                      | 173                         | 20                       |
| 2020-2021 | 0            | 1                | -1                     | 122            | 7                  | 8                    | 6                   | 143                      | 261                         | -118                     |
| Average   | 1            | 2                | -1                     | 172            | 37                 | 8                    | 9                   | 227                      | 276                         | -49                      |